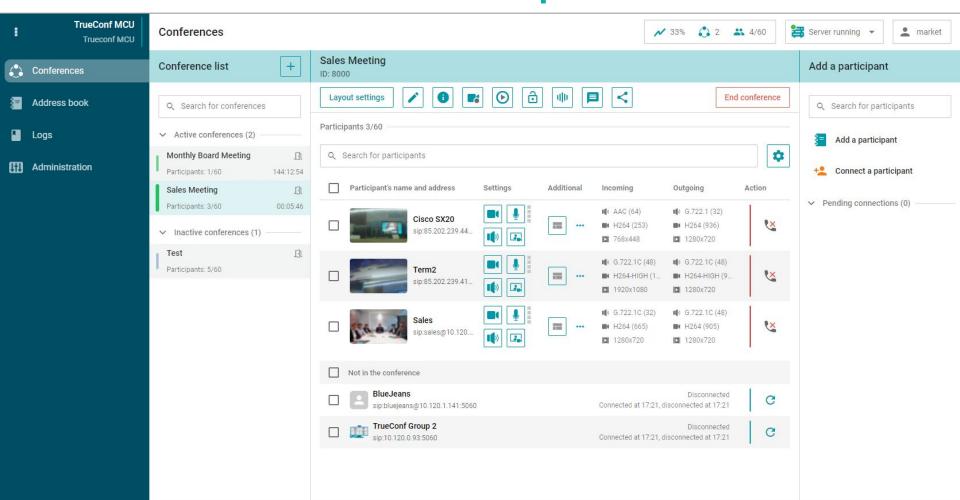

# **TrueConf MCU**

Version 1.4 Presentation

Starts on November 16 at 2 PM UTC (9 AM EST)

## **Updated Conference Management Section**



#### **Extended Participant Info**



#### **Detailed Connection Info**



#### **Bulk Actions on Participants**



# **Drag-and-Drop Participants between Meetings**



### **Additional Conference Recording Settings**



# **Updated Address Book UI**



#### **Advanced Real-Time Monitoring**



## **Time Limit for Entering Conference ID**



#### **Network Traffic Diagnostics**



# Thank you for your attention!

Keep track of latest updates in our blog https://trueconf.com/blog/

Lev Yakupov, CMO lyakupov@trueconf.com