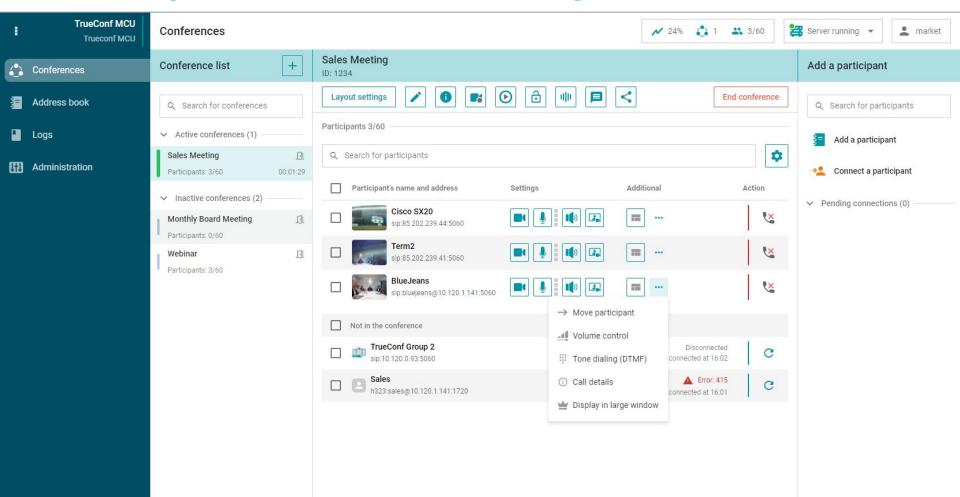

# **TrueConf MCU**

Version 1.4 Presentation

Starts on November 16 at 2 PM UTC (9 AM EST)

## **Updated Conference Management Section**



#### **Extended Participant Info**



#### **Detailed Connection Info**



#### **Bulk Actions on Participants**



# **Drag-and-Drop Participants between Meetings**



### **Additional Conference Recording Settings**



# **Updated Address Book UI**



#### **Advanced Real-Time Monitoring**



## **Time Limit for Entering Conference ID**



#### **Network Traffic Diagnostics**



# Thank you for your attention!

Keep track of latest updates in our blog https://trueconf.com/blog/

Lev Yakupov, CMO lyakupov@trueconf.com