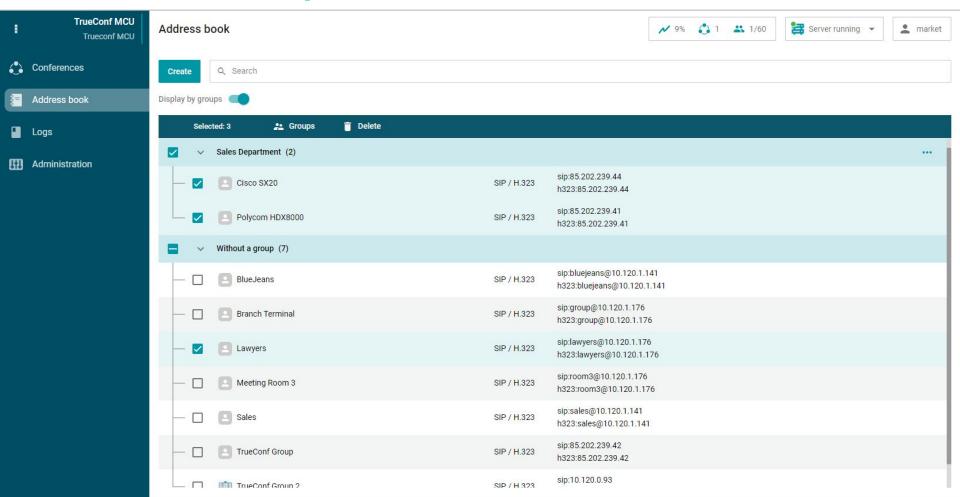

# **TrueConf MCU**

Version 1.4 Presentation

Starts on November 16 at 2 PM UTC (9 AM EST)

## **Updated Conference Management Section**



#### **Extended Participant Info**



#### **Detailed Connection Info**



#### **Bulk Actions on Participants**



# **Drag-and-Drop Participants between Meetings**



### **Additional Conference Recording Settings**



# **Updated Address Book UI**



#### **Advanced Real-Time Monitoring**



## **Time Limit for Entering Conference ID**



#### **Network Traffic Diagnostics**



# Thank you for your attention!

Keep track of latest updates in our blog https://trueconf.com/blog/

Lev Yakupov, CMO lyakupov@trueconf.com