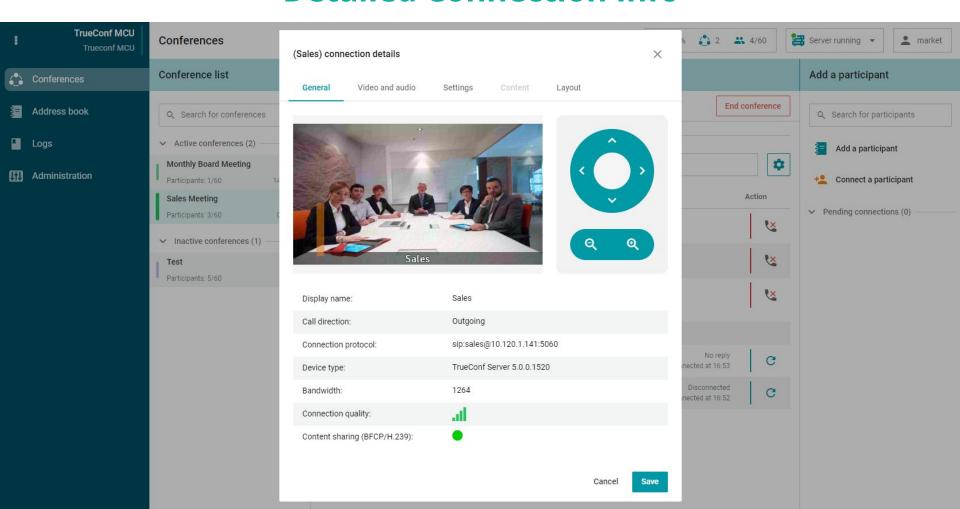

# **TrueConf MCU**

Version 1.4 Presentation

Starts on November 16 at 2 PM UTC (9 AM EST)

## **Updated Conference Management Section**



#### **Extended Participant Info**



#### **Detailed Connection Info**



#### **Bulk Actions on Participants**



# **Drag-and-Drop Participants between Meetings**



### **Additional Conference Recording Settings**



# **Updated Address Book UI**



#### **Advanced Real-Time Monitoring**



## **Time Limit for Entering Conference ID**



#### **Network Traffic Diagnostics**



# Thank you for your attention!

Keep track of latest updates in our blog https://trueconf.com/blog/

Lev Yakupov, CMO lyakupov@trueconf.com