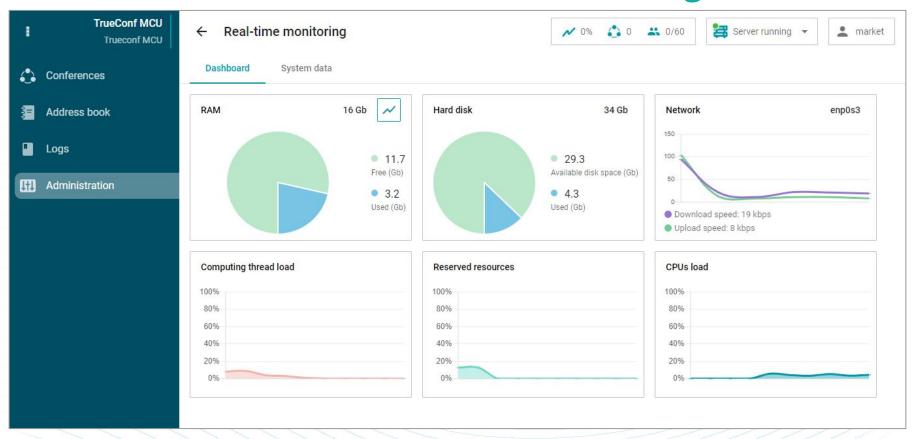

# **TrueConf MCU**

Version 1.4 Presentation

Starts on November 16 at 2 PM UTC (9 AM EST)

## **Updated Conference Management Section**



#### **Extended Participant Info**



#### **Detailed Connection Info**



#### **Bulk Actions on Participants**



# **Drag-and-Drop Participants between Meetings**



### **Additional Conference Recording Settings**



# **Updated Address Book UI**



#### **Advanced Real-Time Monitoring**



## **Time Limit for Entering Conference ID**



#### **Network Traffic Diagnostics**



# Thank you for your attention!

Keep track of latest updates in our blog https://trueconf.com/blog/

Lev Yakupov, CMO lyakupov@trueconf.com