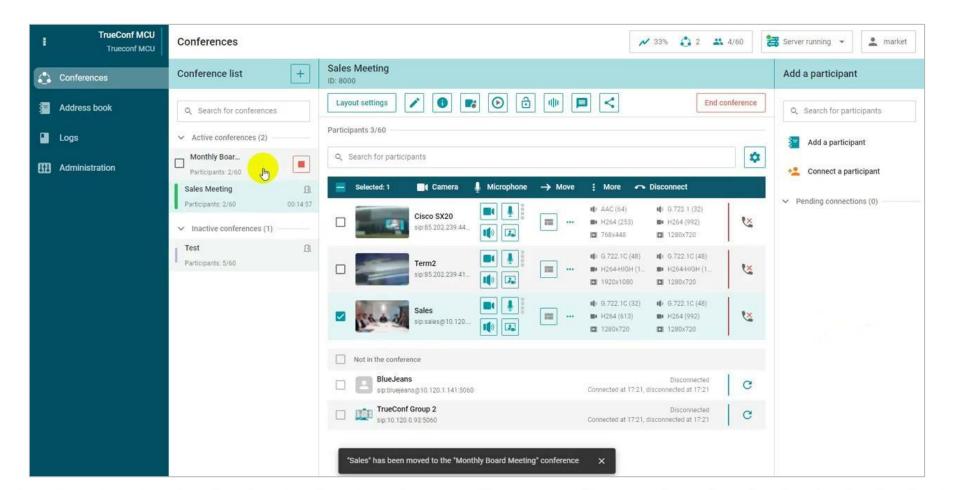

# **TrueConf MCU**

Version 1.4 Presentation

Starts on November 16 at 2 PM UTC (9 AM EST)

## **Updated Conference Management Section**



#### **Extended Participant Info**



#### **Detailed Connection Info**



#### **Bulk Actions on Participants**



# **Drag-and-Drop Participants between Meetings**



### **Additional Conference Recording Settings**



# **Updated Address Book UI**



#### **Advanced Real-Time Monitoring**



## **Time Limit for Entering Conference ID**



#### **Network Traffic Diagnostics**



# Thank you for your attention!

Keep track of latest updates in our blog https://trueconf.com/blog/

Lev Yakupov, CMO lyakupov@trueconf.com