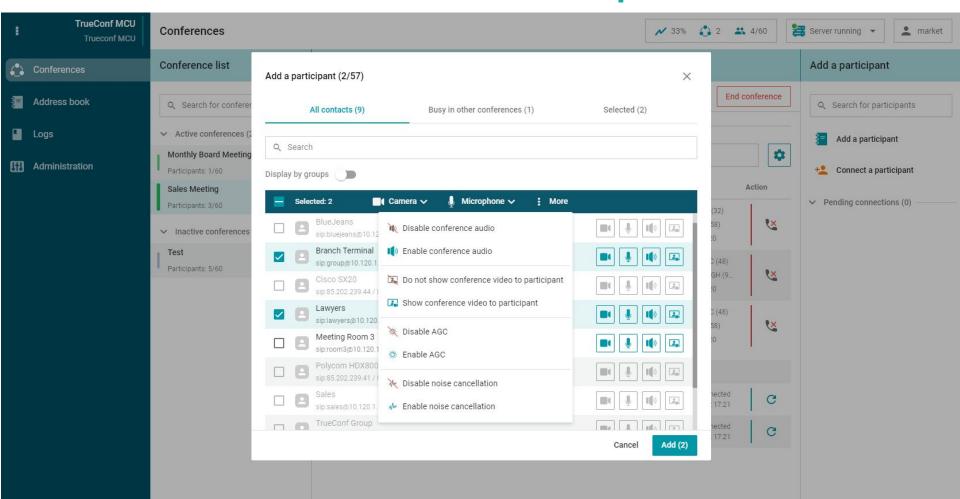

# **TrueConf MCU**

Version 1.4 Presentation

Starts on November 16 at 2 PM UTC (9 AM EST)

## **Updated Conference Management Section**



#### **Extended Participant Info**



#### **Detailed Connection Info**



#### **Bulk Actions on Participants**



# **Drag-and-Drop Participants between Meetings**



### **Additional Conference Recording Settings**



# **Updated Address Book UI**



#### **Advanced Real-Time Monitoring**



## **Time Limit for Entering Conference ID**



#### **Network Traffic Diagnostics**



# Thank you for your attention!

Keep track of latest updates in our blog https://trueconf.com/blog/

Lev Yakupov, CMO lyakupov@trueconf.com