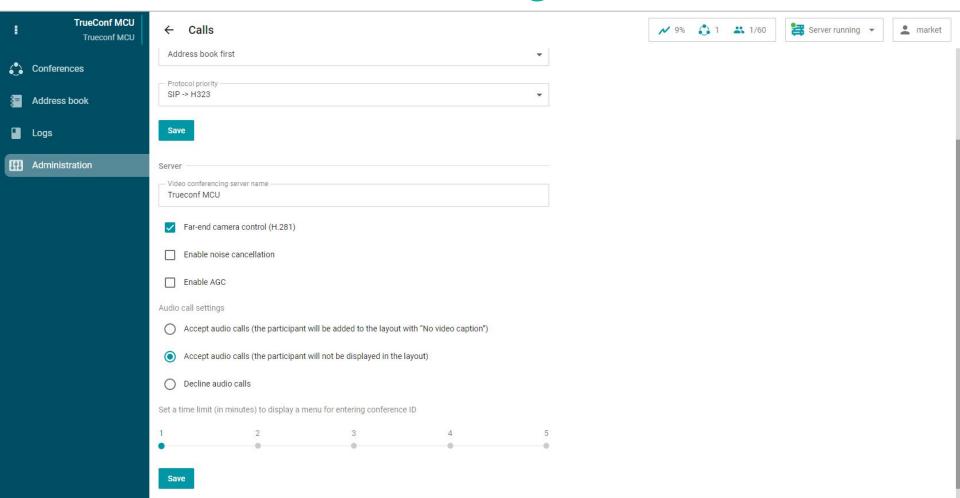

# **TrueConf MCU**

Version 1.4 Presentation

Starts on November 16 at 2 PM UTC (9 AM EST)

## **Updated Conference Management Section**



#### **Extended Participant Info**



#### **Detailed Connection Info**



#### **Bulk Actions on Participants**



# **Drag-and-Drop Participants between Meetings**



### **Additional Conference Recording Settings**



# **Updated Address Book UI**



#### **Advanced Real-Time Monitoring**



## **Time Limit for Entering Conference ID**



#### **Network Traffic Diagnostics**



# Thank you for your attention!

Keep track of latest updates in our blog https://trueconf.com/blog/

Lev Yakupov, CMO lyakupov@trueconf.com