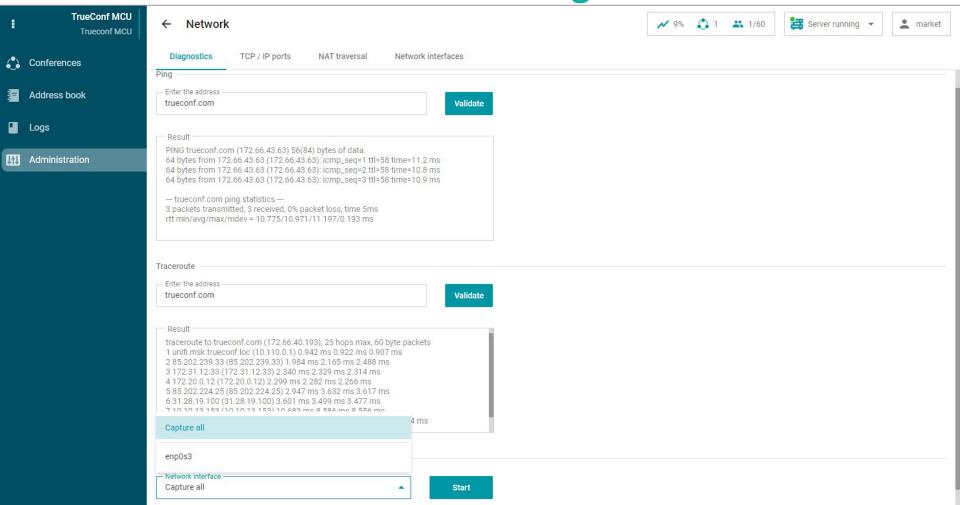

# **TrueConf MCU**

Version 1.4 Presentation

Starts on November 16 at 2 PM UTC (9 AM EST)

## **Updated Conference Management Section**



#### **Extended Participant Info**



#### **Detailed Connection Info**



#### **Bulk Actions on Participants**



# **Drag-and-Drop Participants between Meetings**



### **Additional Conference Recording Settings**



# **Updated Address Book UI**



#### **Advanced Real-Time Monitoring**



## **Time Limit for Entering Conference ID**



#### **Network Traffic Diagnostics**



# Thank you for your attention!

Keep track of latest updates in our blog https://trueconf.com/blog/

Lev Yakupov, CMO lyakupov@trueconf.com