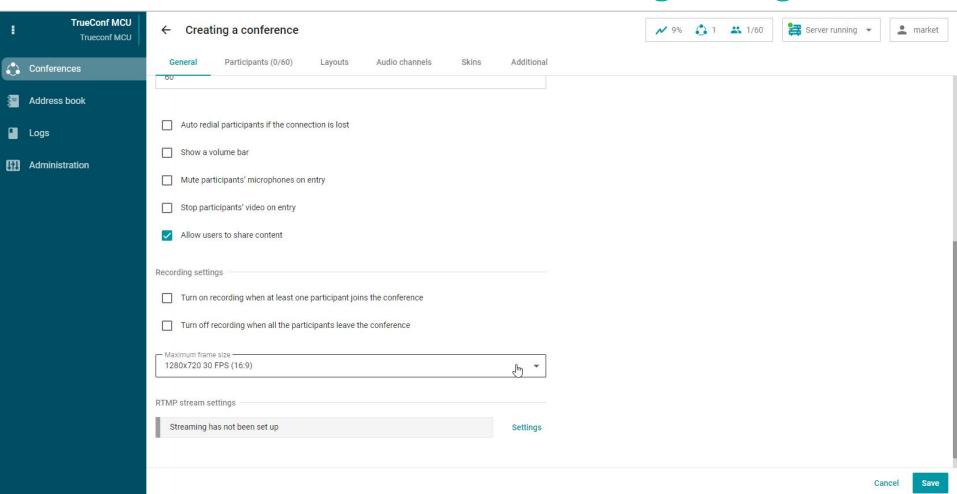

# **TrueConf MCU**

Version 1.4 Presentation

Starts on November 16 at 2 PM UTC (9 AM EST)

## **Updated Conference Management Section**



#### **Extended Participant Info**



#### **Detailed Connection Info**



#### **Bulk Actions on Participants**



# **Drag-and-Drop Participants between Meetings**



### **Additional Conference Recording Settings**



# **Updated Address Book UI**



#### **Advanced Real-Time Monitoring**



## **Time Limit for Entering Conference ID**



#### **Network Traffic Diagnostics**



# Thank you for your attention!

Keep track of latest updates in our blog https://trueconf.com/blog/

Lev Yakupov, CMO lyakupov@trueconf.com